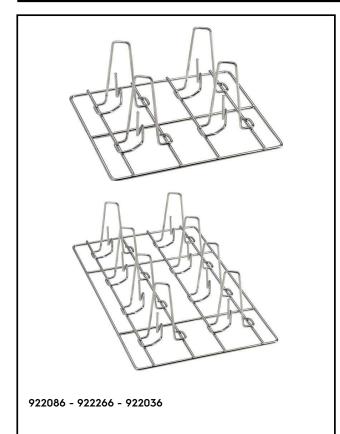

## Cooking accessories Grids for chicken

| ITEM #  |  |  |
|---------|--|--|
| MODEL # |  |  |
| NAME #  |  |  |
| SIS #   |  |  |
| AIA #   |  |  |
| AIA #   |  |  |

## **Main Features**

- Stainless steel strudy construction.
- Ideal for obtaining perfect browing and juicy cookin results thanks to the distribution of the chickens in the grid.

APPROVAL:

Cooking accessories Grids for chicken

## **Key Information:**

| External dimensions,            |        |
|---------------------------------|--------|
| Width:                          |        |
| 922086 (GR4CH12)                | 265 mm |
| 922266 (GR8CH11)                | 325 mm |
| 922036 (GRPA8CH)                | 325 mm |
| External dimensions,<br>Depth:  |        |
| 922086 (GR4CH12)                | 325 mm |
| 922266 (GR8CH11)                | 530 mm |
| 922036 (GRPA8CH)                | 530 mm |
| External dimensions,<br>Height: |        |
| 922086 (GR4CH12)                | 140 mm |
| 922266 (GR8CH11)                | 152 mm |
| 922036 (GRPA8CH)                | 152 mm |
| Net weight:                     |        |
| 922086 (GR4CH12)                | 1.4 kg |
| 922266 (GR8CH11)                | 1.4 kg |
| 922036 (GRPA8CH)                | 2.8 kg |